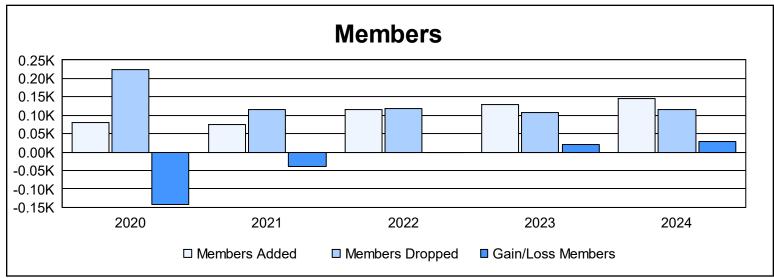

District 116 B As of June 2024 Cumulative

| Year      | New<br>Clubs | Dropped<br>Clubs | Gain/<br>Loss<br>Clubs | New<br>Members | Charter<br>Members | Reinstate<br>Members | Transfer<br>Members | Total<br>Member<br>Added | Total<br>Members<br>Dropped | Gain/<br>Loss<br>Members |
|-----------|--------------|------------------|------------------------|----------------|--------------------|----------------------|---------------------|--------------------------|-----------------------------|--------------------------|
| 2019-2020 | 0            | 6                | -6                     | 43             | 5                  | 29                   | 4                   | 81                       | 223                         | -142                     |
| 2020-2021 | 1            | 3                | -2                     | 33             | 21                 | 15                   | 6                   | 75                       | 115                         | -40                      |
| 2021-2022 | 1            | 2                | -1                     | 82             | 26                 | 1                    | 7                   | 116                      | 117                         | -1                       |
| 2022-2023 | 0            | 2                | -2                     | 96             | 7                  | 22                   | 3                   | 128                      | 108                         | 20                       |
| 2023-2024 | 2            | 2                | 0                      | 91             | 46                 | 3                    | 5                   | 145                      | 115                         | 30                       |
| Average   | 1            | 3                | -2                     | 69             | 21                 | 14                   | 5                   | 109                      | 136                         | -27                      |